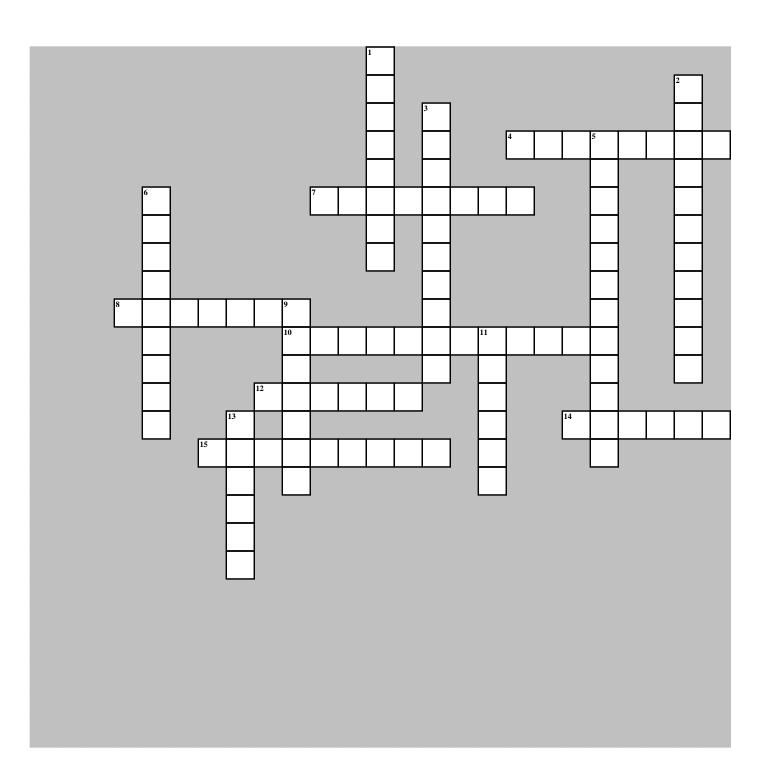

## Across

- 4 front end
- 7 refers to balanced proportions
- 8 Belly or under surface of an animal's body
- 10 Body design that is not divisible into equivalent parts
- 12 midline of the body
- 14 relating to the upper surface or back of an organism's body
- 15 mirror symmetry

## Down

- 1 parts that are nearer the middle of the body
- 2 Provides support and structure outside the body's muscle tissue
- 3 An external body part that projects from the body.
- 5 Provides internal support and structure
- 6 tail end
- 9 the sides of the body
- 11 like the hub of a wheel with spokes
- 13 Parts that are farther from the middle of the body